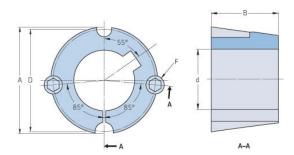

## **PHF TB2517X45MM**

| Bushing no.               | TB2517 |
|---------------------------|--------|
| d = Bore diameter<br>(mm) | 45     |
| Bore diameter (in)        | 1.77   |
| Keyway width<br>(mm)      | 14     |
| Keyway width (in)         | 0.55   |
| Keyway depth<br>(mm)      | 3.8    |
| Keyway depth (in)         | 0.15   |
| A (mm)                    | 85.7   |
| A (in)                    | 3.37   |
| B (mm)                    | 44.5   |
| B (in)                    | 1.75   |
| D (mm)                    | 82.6   |
| D (in)                    | 3.25   |
| E (mm)                    | -      |
| E (in)                    | -      |
| F (mm)                    | -      |
| F (in)                    | -      |
| Weight (kg)               | 1.12   |
| Weight (lbs)              | 2.47   |