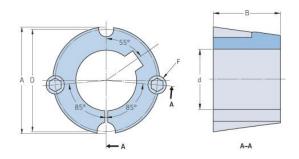

## **PHF TB2517X42MM**

| Bushing no.               | TB2517 |
|---------------------------|--------|
| d = Bore diameter<br>(mm) | 42     |
| Bore diameter (in)        | 1.65   |
| Keyway width<br>(mm)      | 12     |
| Keyway width (in)         | 0.47   |
| Keyway depth<br>(mm)      | 3.3    |
| Keyway depth (in)         | 0.13   |
| A (mm)                    | 85.7   |
| A (in)                    | 3.37   |
| B (mm)                    | 44.5   |
| B (in)                    | 1.75   |
| D (mm)                    | 82.6   |
| D (in)                    | 3.25   |
| E (mm)                    | -      |
| E (in)                    | -      |
| F (mm)                    | -      |
| F (in)                    | -      |
| Weight (kg)               | 1.18   |
| Weight (lbs)              | 2.6    |