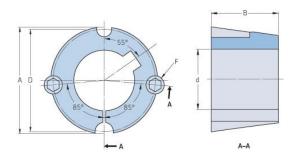

## **PHF TB2517X40MM**

| Bushing no.               | TB2517 |
|---------------------------|--------|
| d = Bore diameter<br>(mm) | 40     |
| Bore diameter (in)        | 1.57   |
| Keyway width<br>(mm)      | 12     |
| Keyway width (in)         | 0.47   |
| Keyway depth<br>(mm)      | 3.3    |
| Keyway depth (in)         | 0.13   |
| A (mm)                    | 85.7   |
| A (in)                    | 3.37   |
| B (mm)                    | 44.5   |
| B (in)                    | 1.75   |
| D (mm)                    | 82.6   |
| D (in)                    | 3.25   |
| E (mm)                    | -      |
| E (in)                    | -      |
| F (mm)                    | -      |
| F (in)                    | -      |
| Weight (kg)               | 1.24   |
| Weight (lbs)              | 2.73   |