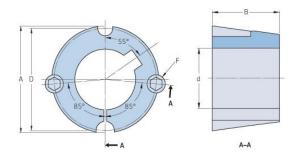

## **PHF TB2517X35MM**

| Bushing no.               | TB2517 |
|---------------------------|--------|
| d = Bore diameter<br>(mm) | 35     |
| Bore diameter (in)        | 1.38   |
| Keyway width<br>(mm)      | 10     |
| Keyway width (in)         | 0.39   |
| Keyway depth<br>(mm)      | 3.3    |
| Keyway depth (in)         | 0.13   |
| A (mm)                    | 85.7   |
| A (in)                    | 3.37   |
| B (mm)                    | 44.5   |
| B (in)                    | 1.75   |
| D (mm)                    | 82.6   |
| D (in)                    | 3.25   |
| E (mm)                    | -      |
| E (in)                    | -      |
| F (mm)                    | -      |
| F (in)                    | -      |
| Weight (kg)               | 1.32   |
| Weight (lbs)              | 2.91   |