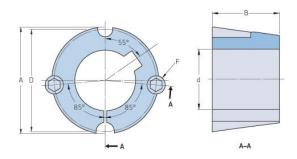

## **PHF TB2517X32MM**

| Bushing no.               | TB2517 |
|---------------------------|--------|
| d = Bore diameter<br>(mm) | 32     |
| Bore diameter (in)        | 1.26   |
| Keyway width<br>(mm)      | 10     |
| Keyway width (in)         | 0.39   |
| Keyway depth<br>(mm)      | 3.3    |
| Keyway depth (in)         | 0.13   |
| A (mm)                    | 85.7   |
| A (in)                    | 3.37   |
| B (mm)                    | 44.5   |
| B (in)                    | 1.75   |
| D (mm)                    | 82.6   |
| D (in)                    | 3.25   |
| E (mm)                    | -      |
| E (in)                    | -      |
| F (mm)                    | -      |
| F (in)                    | -      |
| Weight (kg)               | 1.37   |
| Weight (lbs)              | 3.02   |