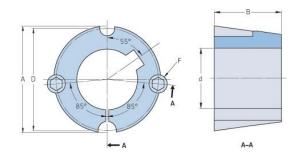

## **PHF TB2517X2**

| Bushing no.               | TB2517 |
|---------------------------|--------|
| d = Bore diameter<br>(mm) | 51     |
| Bore diameter (in)        | 2.01   |
| Keyway width<br>(mm)      | 12.7   |
| Keyway width (in)         | 0.5    |
| Keyway depth<br>(mm)      | 4      |
| Keyway depth (in)         | 0.16   |
| A (mm)                    | 85.7   |
| A (in)                    | 3.37   |
| B (mm)                    | 44.5   |
| B (in)                    | 1.75   |
| D (mm)                    | 82.6   |
| D (in)                    | 3.25   |
| E (mm)                    | -      |
| E (in)                    | -      |
| F (mm)                    | -      |
| F (in)                    | -      |
| Weight (kg)               | 1      |
| Weight (lbs)              | 2.2    |