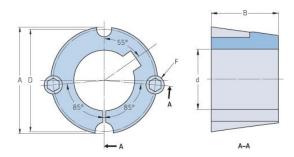

## **PHF TB2517X28MM**

| Bushing no.               | TB2517 |
|---------------------------|--------|
| d = Bore diameter<br>(mm) | 28     |
| Bore diameter (in)        | 1.1    |
| Keyway width<br>(mm)      | 8      |
| Keyway width (in)         | 0.31   |
| Keyway depth<br>(mm)      | 3.3    |
| Keyway depth (in)         | 0.13   |
| A (mm)                    | 85.7   |
| A (in)                    | 3.37   |
| B (mm)                    | 44.5   |
| B (in)                    | 1.75   |
| D (mm)                    | 82.6   |
| D (in)                    | 3,25   |
| E (mm)                    | -      |
| E (in)                    | -      |
| F (mm)                    | -      |
| F (in)                    | -      |
| Weight (kg)               | 1.44   |
| Weight (lbs)              | 3.17   |