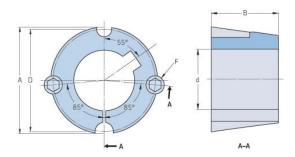

## **PHF TB2517X25MM**

| Bushing no.               | TB2517 |
|---------------------------|--------|
| d = Bore diameter<br>(mm) | 25     |
| Bore diameter (in)        | 0.98   |
| Keyway width<br>(mm)      | 8      |
| Keyway width (in)         | 0.31   |
| Keyway depth<br>(mm)      | 3.3    |
| Keyway depth (in)         | 0.13   |
| A (mm)                    | 85.7   |
| A (in)                    | 3.37   |
| B (mm)                    | 44.5   |
| B (in)                    | 1.75   |
| D (mm)                    | 82.6   |
| D (in)                    | 3,25   |
| E (mm)                    | -      |
| E (in)                    | -      |
| F (mm)                    | -      |
| F (in)                    | -      |
| Weight (kg)               | 1.48   |
| Weight (lbs)              | 3.26   |