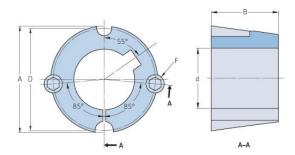

## PHF TB2517X2.5

| Bushing no.               | TB2517 |
|---------------------------|--------|
| d = Bore diameter<br>(mm) | 64     |
| Bore diameter (in)        | 2.52   |
| Keyway width<br>(mm)      | 15.9   |
| Keyway width (in)         | 0.63   |
| Keyway depth<br>(mm)      | 5.6    |
| Keyway depth (in)         | 0.22   |
| A (mm)                    | 85.7   |
| A (in)                    | 3.37   |
| B (mm)                    | 44.5   |
| B (in)                    | 1.75   |
| D (mm)                    | 82.6   |
| D (in)                    | 3.25   |
| E (mm)                    | -      |
| E (in)                    | -      |
| F (mm)                    | -      |
| F (in)                    | -      |
| Weight (kg)               | 0.61   |
| Weight (lbs)              | 1.34   |