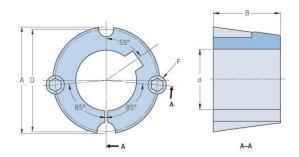

## PHF TB2517X2.375

| Bushing no.               | TB2517 |
|---------------------------|--------|
| d = Bore diameter<br>(mm) | 60     |
| Bore diameter (in)        | 2.36   |
| Keyway width<br>(mm)      | 15.9   |
| Keyway width (in)         | 0.63   |
| Keyway depth<br>(mm)      | 5.6    |
| Keyway depth (in)         | 0.22   |
| A (mm)                    | 85.7   |
| A (in)                    | 3.37   |
| B (mm)                    | 44.5   |
| B (in)                    | 1.75   |
| D (mm)                    | 82.6   |
| D (in)                    | 3.25   |
| E (mm)                    | -      |
| E (in)                    | -      |
| F (mm)                    | -      |
| F (in)                    | -      |
| Weight (kg)               | 0.75   |
| Weight (lbs)              | 1.65   |