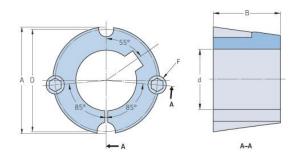

## PHF TB2517X2.25

| Bushing no.               | TB2517 |
|---------------------------|--------|
| d = Bore diameter<br>(mm) | 57     |
| Bore diameter (in)        | 2.24   |
| Keyway width<br>(mm)      | 15.9   |
| Keyway width (in)         | 0.63   |
| Keyway depth<br>(mm)      | 5.6    |
| Keyway depth (in)         | 0.22   |
| A (mm)                    | 85.7   |
| A (in)                    | 3.37   |
| B (mm)                    | 44.5   |
| B (in)                    | 1.75   |
| D (mm)                    | 82.6   |
| D (in)                    | 3.25   |
| E (mm)                    | -      |
| E (in)                    | -      |
| F (mm)                    | -      |
| F (in)                    | -      |
| Weight (kg)               | 0.83   |
| Weight (lbs)              | 1.83   |