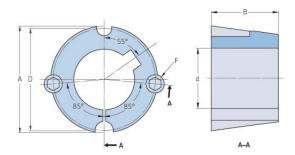

## PHF TB2517X1

| Bushing no.               | TB2517          |
|---------------------------|-----------------|
| d = Bore diameter<br>(mm) | 25              |
| Bore diameter (in)        | 0.98            |
| Keyway width<br>(mm)      | 6.4             |
| Keyway width (in)         | 0.25            |
| Keyway depth<br>(mm)      | 3.2             |
| Keyway depth (in)         | 0.13            |
| A (mm)                    | 85.7            |
| A (in)                    | 3.37            |
| B (mm)                    | 44.5            |
| B (in)                    | 1.75            |
| D (mm)                    | 82.6            |
| D (in)                    | 3.25            |
| E (mm)                    | 12,700 x 25,400 |
| E (in)                    | -               |
| F (mm)                    | 12.700 x 25.400 |
| F (in)                    | -               |
| Weight (kg)               | 1.47            |
| Weight (lbs)              | 3.24            |