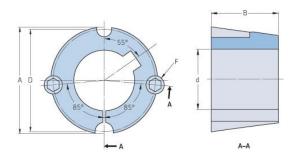

## **PHF TB2517X19MM**

| TB2517 |
|--------|
| 19     |
| 0.75   |
| 6      |
| 0.24   |
| 2.8    |
| 0.11   |
| 85.7   |
| 3.37   |
| 44.5   |
| 1.75   |
| 82.6   |
| 3,25   |
| -      |
| -      |
| -      |
| -      |
| 1.53   |
| 3.37   |
|        |