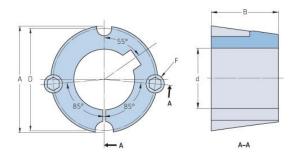

## **PHF TB2517X18MM**

| TB2517 |
|--------|
| 18     |
| 0.71   |
| 6      |
| 0.24   |
| 2.8    |
| 0.11   |
| 85.7   |
| 3.37   |
| 44.5   |
| 1.75   |
| 82.6   |
| 3,25   |
| -      |
| -      |
| -      |
| -      |
| 1.55   |
| 3.42   |
|        |