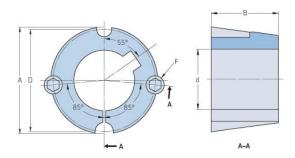

## **PHF TB2517X16MM**

| 5 1:               | TDOE47 |
|--------------------|--------|
| Bushing no.        | TB2517 |
| d = Bore diameter  | 16     |
| (mm)               |        |
| Bore diameter (in) | 0.63   |
| Keyway width       | 5      |
| (mm)               |        |
| Keyway width (in)  | 0.2    |
| Keyway depth       | 2.3    |
| (mm)               |        |
| Keyway depth (in)  | 0.09   |
| A (mm)             | 85.7   |
| A (in)             | 3.37   |
| B (mm)             | 44.5   |
| B (in)             | 1.75   |
| D (mm)             | 82.6   |
| D (in)             | 3.25   |
| E (mm)             | -      |
| E (in)             | -      |
| F (mm)             | -      |
| F (in)             | -      |
| Weight (kg)        | 1.57   |
| Weight (lbs)       | 3.46   |