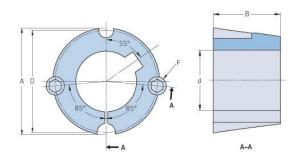

## PHF TB2517X1.875

| Bushing no.               | TB2517 |
|---------------------------|--------|
| d = Bore diameter<br>(mm) | 48     |
| Bore diameter (in)        | 1.89   |
| Keyway width<br>(mm)      | 12.7   |
| Keyway width (in)         | 0.5    |
| Keyway depth<br>(mm)      | 4      |
| Keyway depth (in)         | 0.16   |
| A (mm)                    | 85.7   |
| A (in)                    | 3.37   |
| B (mm)                    | 44.5   |
| B (in)                    | 1.75   |
| D (mm)                    | 82.6   |
| D (in)                    | 3.25   |
| E (mm)                    | -      |
| E (in)                    | -      |
| F (mm)                    | -      |
| F (in)                    | -      |
| Weight (kg)               | 1.1    |
| Weight (lbs)              | 2.43   |