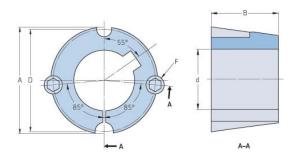

## PHF TB2517X1.75

| Bushing no.               | TB2517 |
|---------------------------|--------|
| d = Bore diameter<br>(mm) | 44     |
| Bore diameter (in)        | 1.73   |
| Keyway width<br>(mm)      | 11.1   |
| Keyway width (in)         | 0.44   |
| Keyway depth<br>(mm)      | 4      |
| Keyway depth (in)         | 0.16   |
| A (mm)                    | 85.7   |
| A (in)                    | 3.37   |
| B (mm)                    | 44.5   |
| B (in)                    | 1.75   |
| D (mm)                    | 82.6   |
| D (in)                    | 3.25   |
| E (mm)                    | -      |
| E (in)                    | -      |
| F (mm)                    | -      |
| F (in)                    | -      |
| Weight (kg)               | 1.15   |
| Weight (lbs)              | 2.54   |