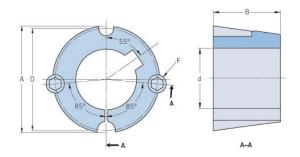

## PHF TB2517X1.625

| Bushing no.               | TB2517 |
|---------------------------|--------|
| d = Bore diameter<br>(mm) | 41     |
| Bore diameter (in)        | 1.61   |
| Keyway width<br>(mm)      | 11.1   |
| Keyway width (in)         | 0.44   |
| Keyway depth<br>(mm)      | 4      |
| Keyway depth (in)         | 0.16   |
| A (mm)                    | 85.7   |
| A (in)                    | 3.37   |
| B (mm)                    | 44.5   |
| B (in)                    | 1.75   |
| D (mm)                    | 82.6   |
| D (in)                    | 3.25   |
| E (mm)                    | -      |
| E (in)                    | -      |
| F (mm)                    | -      |
| F (in)                    | -      |
| Weight (kg)               | 1.23   |
| Weight (lbs)              | 2.71   |