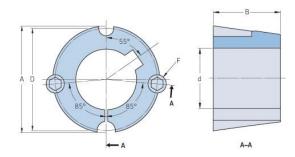

## PHF TB2517X1.5

| Bushing no.               | TB2517 |
|---------------------------|--------|
| d = Bore diameter<br>(mm) | 38     |
| Bore diameter (in)        | 1.5    |
| Keyway width<br>(mm)      | 9.5    |
| Keyway width (in)         | 0.37   |
| Keyway depth<br>(mm)      | 3.2    |
| Keyway depth (in)         | 0.13   |
| A (mm)                    | 85.7   |
| A (in)                    | 3.37   |
| B (mm)                    | 44.5   |
| B (in)                    | 1.75   |
| D (mm)                    | 82.6   |
| D (in)                    | 3.25   |
| E (mm)                    | -      |
| E (in)                    | -      |
| F (mm)                    | -      |
| F (in)                    | -      |
| Weight (kg)               | 1.3    |
| Weight (lbs)              | 2.87   |