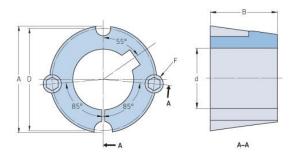

## PHF TB2517X1.375

| Bushing no.               | TB2517 |
|---------------------------|--------|
| d = Bore diameter<br>(mm) | 35     |
| Bore diameter (in)        | 1.38   |
| Keyway width<br>(mm)      | 9.5    |
| Keyway width (in)         | 0.37   |
| Keyway depth<br>(mm)      | 3.2    |
| Keyway depth (in)         | 0.13   |
| A (mm)                    | 85.7   |
| A (in)                    | 3.37   |
| B (mm)                    | 44.5   |
| B (in)                    | 1.75   |
| D (mm)                    | 82.6   |
| D (in)                    | 3,25   |
| E (mm)                    | -      |
| E (in)                    | -      |
| F (mm)                    | -      |
| F (in)                    | -      |
| Weight (kg)               | 1.35   |
| Weight (lbs)              | 2.98   |