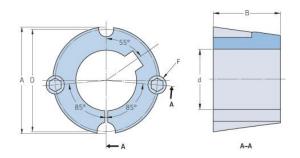

## PHF TB2517X1.125

| Bushing no.               | TB2517 |
|---------------------------|--------|
| d = Bore diameter<br>(mm) | 29     |
| Bore diameter (in)        | 1.14   |
| Keyway width<br>(mm)      | 7.9    |
| Keyway width (in)         | 0.31   |
| Keyway depth<br>(mm)      | 3.2    |
| Keyway depth (in)         | 0.13   |
| A (mm)                    | 85.7   |
| A (in)                    | 3.37   |
| B (mm)                    | 44.5   |
| B (in)                    | 1.75   |
| D (mm)                    | 82.6   |
| D (in)                    | 3.25   |
| E (mm)                    | -      |
| E (in)                    | -      |
| F (mm)                    | -      |
| F (in)                    | -      |
| Weight (kg)               | 1.43   |
| Weight (lbs)              | 3.15   |