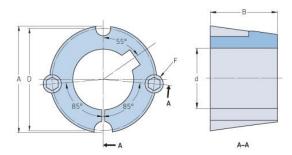

## PHF TB2517X0.875

| Bushing no.        | TB2517 |
|--------------------|--------|
| d = Bore diameter  | 22     |
| (mm)               |        |
| Bore diameter (in) | 0.87   |
| Keyway width       | 6.4    |
| , ,<br>(mm)        |        |
| Keyway width (in)  | 0.25   |
| Keyway depth       | 3.2    |
| (mm)               |        |
| Keyway depth (in)  | 0.13   |
| A (mm)             | 85.7   |
| A (in)             | 3.37   |
| B (mm)             | 44.5   |
| B (in)             | 1.75   |
| D (mm)             | 82.6   |
| D (in)             | 3.25   |
| E (mm)             | -      |
| E (in)             | -      |
| F (mm)             | -      |
| F (in)             | -      |
| Weight (kg)        | 1.5    |
| Weight (lbs)       | 3.31   |