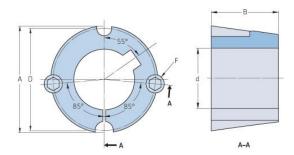

## PHF TB2517X0.75

| Bushing no.               | TB2517 |
|---------------------------|--------|
| d = Bore diameter<br>(mm) | 19     |
| Bore diameter (in)        | 0.75   |
| Keyway width<br>(mm)      | 4.8    |
| Keyway width (in)         | 0.19   |
| Keyway depth<br>(mm)      | 2.4    |
| Keyway depth (in)         | 0.09   |
| A (mm)                    | 85.7   |
| A (in)                    | 3.37   |
| B (mm)                    | 44.5   |
| B (in)                    | 1.75   |
| D (mm)                    | 82.6   |
| D (in)                    | 3.25   |
| E (mm)                    | -      |
| E (in)                    | -      |
| F (mm)                    | -      |
| F (in)                    | -      |
| Weight (kg)               | 1.53   |
| Weight (lbs)              | 3.37   |