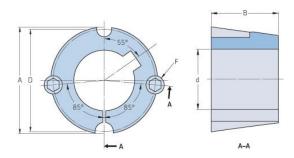

## **PHF TB2012X48MM**

| Bushing no.               | TB2012          |
|---------------------------|-----------------|
| d = Bore diameter<br>(mm) | 48              |
| Bore diameter (in)        | 1.89            |
| Keyway width<br>(mm)      | 14              |
| Keyway width (in)         | 0.55            |
| Keyway depth<br>(mm)      | 3.8             |
| Keyway depth (in)         | 0.15            |
| A (mm)                    | 69.9            |
| A (in)                    | 2.75            |
| B (mm)                    | 31.8            |
| B (in)                    | 1.25            |
| D (mm)                    | 66.7            |
| D (in)                    | 2.63            |
| E (mm)                    | -               |
| E (in)                    | -               |
| F (mm)                    | 11.113 x 22.225 |
| F (in)                    | -               |
| Weight (kg)               | 0.35            |
| Weight (lbs)              | 0.77            |