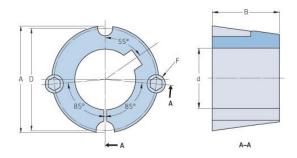

## **PHF TB2012X45MM**

| Bushing no.               | TB2012          |
|---------------------------|-----------------|
| d = Bore diameter<br>(mm) | 45              |
| Bore diameter (in)        | 1.77            |
| Keyway width<br>(mm)      | 14              |
| Keyway width (in)         | 0.55            |
| Keyway depth<br>(mm)      | 3.8             |
| Keyway depth (in)         | 0.15            |
| A (mm)                    | 69.9            |
| A (in)                    | 2.75            |
| B (mm)                    | 31.8            |
| B (in)                    | 1.25            |
| D (mm)                    | 66.7            |
| D (in)                    | 2.63            |
| E (mm)                    | -               |
| E (in)                    | -               |
| F (mm)                    | 11.113 x 22.225 |
| F (in)                    | -               |
| Weight (kg)               | 0.4             |
| Weight (lbs)              | 0.88            |