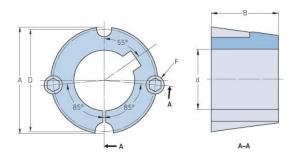

## **PHF TB2012X42MM**

| Bushing no.               | TB2012          |
|---------------------------|-----------------|
| d = Bore diameter<br>(mm) | 42              |
| Bore diameter (in)        | 1.65            |
| Keyway width<br>(mm)      | 12              |
| Keyway width (in)         | 0.47            |
| Keyway depth<br>(mm)      | 3.3             |
| Keyway depth (in)         | 0.13            |
| A (mm)                    | 69.9            |
| A (in)                    | 2.75            |
| B (mm)                    | 31.8            |
| B (in)                    | 1.25            |
| D (mm)                    | 66.7            |
| D (in)                    | 2.63            |
| E (mm)                    | -               |
| E (in)                    | -               |
| F (mm)                    | 11.113 x 22.225 |
| F (in)                    | -               |
| Weight (kg)               | 0.46            |
| Weight (lbs)              | 1.01            |