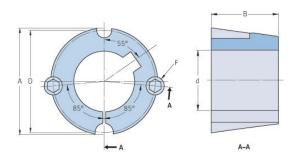

## **PHF TB2012X40MM**

| Bushing no.               | TB2012          |
|---------------------------|-----------------|
| d = Bore diameter<br>(mm) | 40              |
| Bore diameter (in)        | 1.57            |
| Keyway width<br>(mm)      | 12              |
| Keyway width (in)         | 0.47            |
| Keyway depth<br>(mm)      | 3.3             |
| Keyway depth (in)         | 0.13            |
| A (mm)                    | 69.9            |
| A (in)                    | 2.75            |
| B (mm)                    | 31.8            |
| B (in)                    | 1.25            |
| D (mm)                    | 66.7            |
| D (in)                    | 2.63            |
| E (mm)                    | -               |
| E (in)                    | -               |
| F (mm)                    | 11.113 x 22.225 |
| F (in)                    | -               |
| Weight (kg)               | 0.48            |
| Weight (lbs)              | 1.06            |