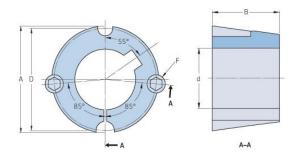

## **PHF TB2012X35MM**

| Bushing no.               | TB2012          |
|---------------------------|-----------------|
| d = Bore diameter<br>(mm) | 35              |
| Bore diameter (in)        | 1.38            |
| Keyway width<br>(mm)      | 10              |
| Keyway width (in)         | 0.39            |
| Keyway depth<br>(mm)      | 3.3             |
| Keyway depth (in)         | 0.13            |
| A (mm)                    | 69.9            |
| A (in)                    | 2.75            |
| B (mm)                    | 31.8            |
| B (in)                    | 1.25            |
| D (mm)                    | 66.7            |
| D (in)                    | 2.63            |
| E (mm)                    | -               |
| E (in)                    | -               |
| F (mm)                    | 11.113 x 22.225 |
| F (in)                    | -               |
| Weight (kg)               | 0.56            |
| Weight (lbs)              | 1.23            |