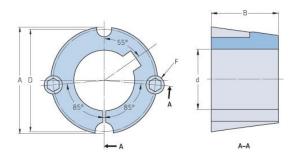

## **PHF TB2012X30MM**

| Bushing no.               | TB2012          |
|---------------------------|-----------------|
| d = Bore diameter<br>(mm) | 30              |
| Bore diameter (in)        | 1.18            |
| Keyway width<br>(mm)      | 8               |
| Keyway width (in)         | 0.31            |
| Keyway depth<br>(mm)      | 3.3             |
| Keyway depth (in)         | 0.13            |
| A (mm)                    | 69.9            |
| A (in)                    | 2.75            |
| B (mm)                    | 31.8            |
| B (in)                    | 1.25            |
| D (mm)                    | 66.7            |
| D (in)                    | 2.63            |
| E (mm)                    | -               |
| E (in)                    | -               |
| F (mm)                    | 11.113 x 22.225 |
| F (in)                    | -               |
| Weight (kg)               | 0.61            |
| Weight (lbs)              | 1.34            |