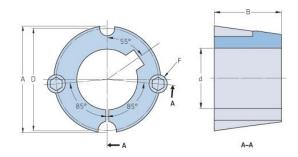

## **PHF TB2012X2**

| Bushing no.               | TB2012          |
|---------------------------|-----------------|
| d = Bore diameter<br>(mm) | 51              |
| Bore diameter (in)        | 2.01            |
| Keyway width<br>(mm)      | 12.7            |
| Keyway width (in)         | 0.5             |
| Keyway depth<br>(mm)      | 4               |
| Keyway depth (in)         | 0.16            |
| A (mm)                    | 69.9            |
| A (in)                    | 2.75            |
| B (mm)                    | 31.8            |
| B (in)                    | 1.25            |
| D (mm)                    | 66.7            |
| D (in)                    | 2.63            |
| E (mm)                    | -               |
| E (in)                    | -               |
| F (mm)                    | 11.113 x 22.225 |
| F (in)                    | -               |
| Weight (kg)               | 0.31            |
| Weight (lbs)              | 0.68            |