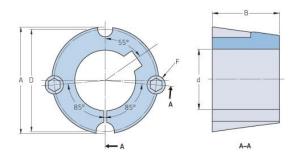

## **PHF TB2012X28MM**

| Bushing no.               | TB2012          |
|---------------------------|-----------------|
| d = Bore diameter<br>(mm) | 28              |
| Bore diameter (in)        | 1.1             |
| Keyway width<br>(mm)      | 8               |
| Keyway width (in)         | 0.31            |
| Keyway depth<br>(mm)      | 3.3             |
| Keyway depth (in)         | 0.13            |
| A (mm)                    | 69.9            |
| A (in)                    | 2.75            |
| B (mm)                    | 31.8            |
| B (in)                    | 1.25            |
| D (mm)                    | 66.7            |
| D (in)                    | 2.63            |
| E (mm)                    | -               |
| E (in)                    | -               |
| F (mm)                    | 11.113 x 22.225 |
| F (in)                    | -               |
| Weight (kg)               | 0.63            |
| Weight (lbs)              | 1.39            |