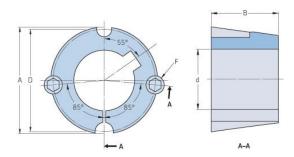

## **PHF TB2012X24MM**

| Bushing no.               | TB2012          |
|---------------------------|-----------------|
| d = Bore diameter<br>(mm) | 24              |
| Bore diameter (in)        | 0.94            |
| Keyway width<br>(mm)      | 8               |
| Keyway width (in)         | 0.31            |
| Keyway depth<br>(mm)      | 3.3             |
| Keyway depth (in)         | 0.13            |
| A (mm)                    | 69.9            |
| A (in)                    | 2.75            |
| B (mm)                    | 31.8            |
| B (in)                    | 1.25            |
| D (mm)                    | 66.7            |
| D (in)                    | 2.63            |
| E (mm)                    | -               |
| E (in)                    | -               |
| F (mm)                    | 11.113 x 22.225 |
| F (in)                    | -               |
| Weight (kg)               | 0.67            |
| Weight (lbs)              | 1.48            |