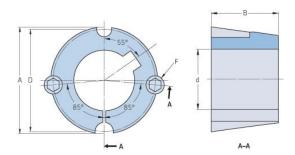

## **PHF TB2012X22MM**

| Duching no         | TB2012          |
|--------------------|-----------------|
| Bushing no.        |                 |
| d = Bore diameter  | 22              |
| (mm)               |                 |
| Bore diameter (in) | 0.87            |
| Keyway width       | 6               |
| (mm)               |                 |
| Keyway width (in)  | 0.24            |
| Keyway depth       | 2.8             |
| (mm)               |                 |
| Keyway depth (in)  | 0.11            |
| A (mm)             | 69.9            |
| A (in)             | 2.75            |
| B (mm)             | 31.8            |
| B (in)             | 1.25            |
| D (mm)             | 66.7            |
| D (in)             | 2.63            |
| E (mm)             | -               |
| E (in)             | -               |
| F (mm)             | 11.113 x 22.225 |
| F (in)             | -               |
| Weight (kg)        | 0.68            |
| Weight (lbs)       | 1.5             |