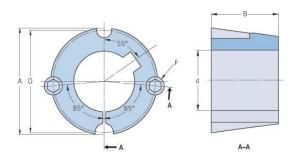

## **PHF TB2012X20MM**

| Bushing no.        | TB2012          |
|--------------------|-----------------|
| ļ                  |                 |
| d = Bore diameter  | 20              |
| (mm)               |                 |
| Bore diameter (in) | 0.79            |
| Keyway width       | 6               |
| (mm)               |                 |
| Keyway width (in)  | 0.24            |
| Keyway depth       | 2.8             |
| (mm)               |                 |
| Keyway depth (in)  | 0.11            |
| A (mm)             | 69.9            |
| A (in)             | 2.75            |
| B (mm)             | 31.8            |
| B (in)             | 1.25            |
| D (mm)             | 66.7            |
| D (in)             | 2.63            |
| E (mm)             | -               |
| E (in)             | -               |
| F (mm)             | 11.113 x 22.225 |
| F (in)             | -               |
| Weight (kg)        | 0.7             |
| Weight (lbs)       | 1.54            |