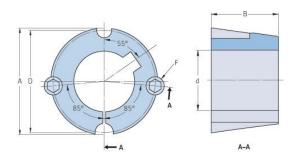

## **PHF TB2012X15MM**

| Bushing no.               | TB2012          |
|---------------------------|-----------------|
| d = Bore diameter<br>(mm) | 15              |
| Bore diameter (in)        | 0.59            |
| Keyway width<br>(mm)      | 5               |
| Keyway width (in)         | 0.2             |
| Keyway depth<br>(mm)      | 2.3             |
| Keyway depth (in)         | 0.09            |
| A (mm)                    | 69.9            |
| A (in)                    | 2.75            |
| B (mm)                    | 31.8            |
| B (in)                    | 1.25            |
| D (mm)                    | 66.7            |
| D (in)                    | 2.63            |
| E (mm)                    | -               |
| E (in)                    | -               |
| F (mm)                    | 11.113 x 22.225 |
| F (in)                    | -               |
| Weight (kg)               | 0.73            |
| Weight (lbs)              | 1.61            |