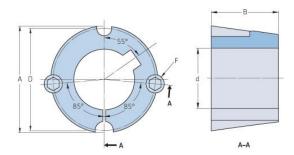

## PHF TB2012X1.875

| Bushing no.               | TB2012          |
|---------------------------|-----------------|
| d = Bore diameter<br>(mm) | 48              |
| Bore diameter (in)        | 1.89            |
| Keyway width<br>(mm)      | 12.7            |
| Keyway width (in)         | 0.5             |
| Keyway depth<br>(mm)      | 4               |
| Keyway depth (in)         | 0.16            |
| A (mm)                    | 69.9            |
| A (in)                    | 2.75            |
| B (mm)                    | 31.8            |
| B (in)                    | 1.25            |
| D (mm)                    | 66.7            |
| D (in)                    | 2.63            |
| E (mm)                    | -               |
| E (in)                    | -               |
| F (mm)                    | 11.113 x 22.225 |
| F (in)                    | -               |
| Weight (kg)               | 0.39            |
| Weight (lbs)              | 0.86            |