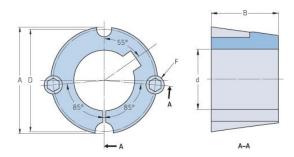

## PHF TB2012X1.75

| Bushing no.               | TB2012          |
|---------------------------|-----------------|
| d = Bore diameter<br>(mm) | 44              |
| Bore diameter (in)        | 1.73            |
| Keyway width<br>(mm)      | 11.1            |
| Keyway width (in)         | 0.44            |
| Keyway depth<br>(mm)      | 4               |
| Keyway depth (in)         | 0.16            |
| A (mm)                    | 69.9            |
| A (in)                    | 2.75            |
| B (mm)                    | 31.8            |
| B (in)                    | 1.25            |
| D (mm)                    | 66.7            |
| D (in)                    | 2.63            |
| E (mm)                    | -               |
| E (in)                    | -               |
| F (mm)                    | 11.113 x 22.225 |
| F (in)                    | -               |
| Weight (kg)               | 0.45            |
| Weight (lbs)              | 0.99            |