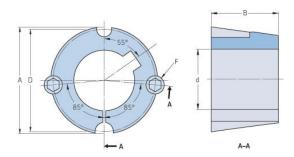

## PHF TB2012X1.625

| Bushing no.               | TB2012          |
|---------------------------|-----------------|
| d = Bore diameter<br>(mm) | 41              |
| Bore diameter (in)        | 1.61            |
| Keyway width<br>(mm)      | 11.1            |
| Keyway width (in)         | 0.44            |
| Keyway depth<br>(mm)      | 4               |
| Keyway depth (in)         | 0.16            |
| A (mm)                    | 69.9            |
| A (in)                    | 2.75            |
| B (mm)                    | 31.8            |
| B (in)                    | 1.25            |
| D (mm)                    | 66.7            |
| D (in)                    | 2.63            |
| E (mm)                    | -               |
| E (in)                    | -               |
| F (mm)                    | 11.113 x 22.225 |
| F (in)                    | -               |
| Weight (kg)               | 0.46            |
| Weight (lbs)              | 1.01            |