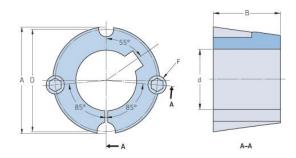

## PHF TB2012X1.5

| Bushing no.               | TB2012          |
|---------------------------|-----------------|
| d = Bore diameter<br>(mm) | 38              |
| Bore diameter (in)        | 1.5             |
| Keyway width<br>(mm)      | 9.5             |
| Keyway width (in)         | 0.37            |
| Keyway depth<br>(mm)      | 3.2             |
| Keyway depth (in)         | 0.13            |
| A (mm)                    | 69.9            |
| A (in)                    | 2.75            |
| B (mm)                    | 31.8            |
| B (in)                    | 1.25            |
| D (mm)                    | 66.7            |
| D (in)                    | 2.63            |
| E (mm)                    | -               |
| E (in)                    | -               |
| F (mm)                    | 11.113 x 22.225 |
| F (in)                    | -               |
| Weight (kg)               | 0.54            |
| Weight (lbs)              | 1.19            |