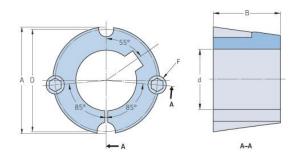

## PHF TB2012X1.375

| Bushing no.               | TB2012          |
|---------------------------|-----------------|
| d = Bore diameter<br>(mm) | 35              |
| Bore diameter (in)        | 1.38            |
| Keyway width<br>(mm)      | 9.5             |
| Keyway width (in)         | 0.37            |
| Keyway depth<br>(mm)      | 3.2             |
| Keyway depth (in)         | 0.13            |
| A (mm)                    | 69.9            |
| A (in)                    | 2.75            |
| B (mm)                    | 31.8            |
| B (in)                    | 1.25            |
| D (mm)                    | 66.7            |
| D (in)                    | 2.63            |
| E (mm)                    | -               |
| E (in)                    | -               |
| F (mm)                    | 11.113 x 22.225 |
| F (in)                    | -               |
| Weight (kg)               | 0.57            |
| Weight (lbs)              | 1.26            |