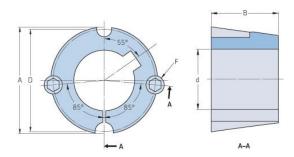

## PHF TB2012X1.25

| Bushing no.               | TB2012          |
|---------------------------|-----------------|
| d = Bore diameter<br>(mm) | 32              |
| Bore diameter (in)        | 1.26            |
| Keyway width<br>(mm)      | 7.9             |
| Keyway width (in)         | 0.31            |
| Keyway depth<br>(mm)      | 3.2             |
| Keyway depth (in)         | 0.13            |
| A (mm)                    | 69.9            |
| A (in)                    | 2.75            |
| B (mm)                    | 31.8            |
| B (in)                    | 1.25            |
| D (mm)                    | 66.7            |
| D (in)                    | 2.63            |
| E (mm)                    | -               |
| E (in)                    | -               |
| F (mm)                    | 11.113 x 22.225 |
| F (in)                    | -               |
| Weight (kg)               | 0.6             |
| Weight (lbs)              | 1.32            |