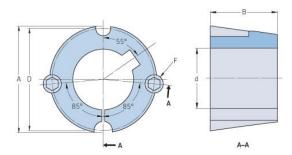

## PHF TB2012X1.125

| Bushing no.               | TB2012          |
|---------------------------|-----------------|
| d = Bore diameter<br>(mm) | 29              |
| Bore diameter (in)        | 1.14            |
| Keyway width<br>(mm)      | 7.9             |
| Keyway width (in)         | 0.31            |
| Keyway depth<br>(mm)      | 3.2             |
| Keyway depth (in)         | 0.13            |
| A (mm)                    | 69.9            |
| A (in)                    | 2.75            |
| B (mm)                    | 31.8            |
| B (in)                    | 1.25            |
| D (mm)                    | 66.7            |
| D (in)                    | 2.63            |
| E (mm)                    | -               |
| E (in)                    | -               |
| F (mm)                    | 11.113 x 22.225 |
| F (in)                    | -               |
| Weight (kg)               | 0.62            |
| Weight (lbs)              | 1.37            |