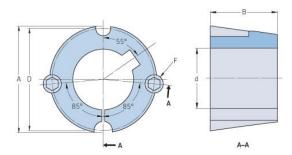

## PHF TB2012X0.875

| Bushing no.               | TB2012          |
|---------------------------|-----------------|
| d = Bore diameter<br>(mm) | 22              |
| Bore diameter (in)        | 0.87            |
| Keyway width<br>(mm)      | 6.4             |
| Keyway width (in)         | 0.25            |
| Keyway depth<br>(mm)      | 3.2             |
| Keyway depth (in)         | 0.13            |
| A (mm)                    | 69.9            |
| A (in)                    | 2.75            |
| B (mm)                    | 31.8            |
| B (in)                    | 1.25            |
| D (mm)                    | 66.7            |
| D (in)                    | 2.63            |
| E (mm)                    | -               |
| E (in)                    | -               |
| F (mm)                    | 11.113 x 22.225 |
| F (in)                    | -               |
| Weight (kg)               | 0.68            |
| Weight (lbs)              | 1.5             |