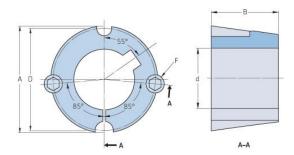

## PHF TB2012X0.625

| Bushing no.               | TB2012          |
|---------------------------|-----------------|
| d = Bore diameter<br>(mm) | 16              |
| Bore diameter (in)        | 0.63            |
| Keyway width<br>(mm)      | 4.8             |
| Keyway width (in)         | 0.19            |
| Keyway depth<br>(mm)      | 2.4             |
| Keyway depth (in)         | 0.09            |
| A (mm)                    | 69.9            |
| A (in)                    | 2.75            |
| B (mm)                    | 31.8            |
| B (in)                    | 1.25            |
| D (mm)                    | 66.7            |
| D (in)                    | 2.63            |
| E (mm)                    | -               |
| E (in)                    | -               |
| F (mm)                    | 11.113 x 22.225 |
| F (in)                    | -               |
| Weight (kg)               | 0.75            |
| Weight (lbs)              | 1.65            |