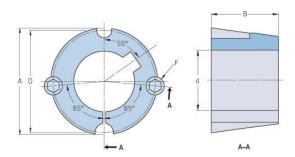

## **PHF TB1615X42MM**

| Bushing no.               | TB1615         |
|---------------------------|----------------|
| d = Bore diameter<br>(mm) | 42             |
| Bore diameter (in)        | 1.65           |
| Keyway width<br>(mm)      | 12             |
| Keyway width (in)         | 0.47           |
| Keyway depth<br>(mm)      | 3.3            |
| Keyway depth (in)         | 0.13           |
| A (mm)                    | 57.2           |
| A (in)                    | 2.25           |
| B (mm)                    | 38.1           |
| B (in)                    | 1.5            |
| D (mm)                    | 54             |
| D (in)                    | 2.13           |
| E (mm)                    | -              |
| E (in)                    | -              |
| F (mm)                    | 9.525 x 15.875 |
| F (in)                    | -              |
| Weight (kg)               | 0.25           |
| Weight (lbs)              | 0.55           |