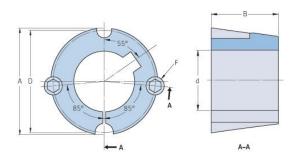

## **PHF TB1615X40MM**

| Bushing no.               | TB1615         |
|---------------------------|----------------|
| d = Bore diameter<br>(mm) | 40             |
| Bore diameter (in)        | 1.57           |
| Keyway width<br>(mm)      | 12             |
| Keyway width (in)         | 0.47           |
| Keyway depth<br>(mm)      | 3.3            |
| Keyway depth (in)         | 0.13           |
| A (mm)                    | 57.2           |
| A (in)                    | 2.25           |
| B (mm)                    | 38.1           |
| B (in)                    | 1.5            |
| D (mm)                    | 54             |
| D (in)                    | 2.13           |
| E (mm)                    | -              |
| E (in)                    | -              |
| F (mm)                    | 9.525 x 15.875 |
| F (in)                    | -              |
| Weight (kg)               | 0.26           |
| Weight (lbs)              | 0.57           |