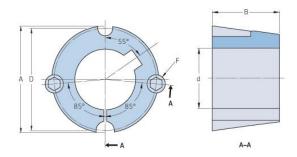

## **PHF TB1615X35MM**

| Bushing no.               | TB1615         |
|---------------------------|----------------|
| d = Bore diameter<br>(mm) | 35             |
| Bore diameter (in)        | 1.38           |
| Keyway width<br>(mm)      | 10             |
| Keyway width (in)         | 0.39           |
| Keyway depth<br>(mm)      | 3.3            |
| Keyway depth (in)         | 0.13           |
| A (mm)                    | 57.2           |
| A (in)                    | 2.25           |
| B (mm)                    | 38.1           |
| B (in)                    | 1.5            |
| D (mm)                    | 54             |
| D (in)                    | 2.13           |
| E (mm)                    | -              |
| E (in)                    | -              |
| F (mm)                    | 9.525 x 15.875 |
| F (in)                    | -              |
| Weight (kg)               | 0.34           |
| Weight (lbs)              | 0.75           |