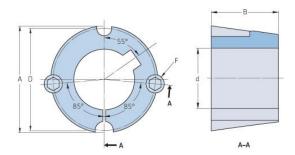

## **PHF TB1615X32MM**

| Bushing no.               | TB1615         |
|---------------------------|----------------|
| d = Bore diameter<br>(mm) | 32             |
| Bore diameter (in)        | 1.26           |
| Keyway width<br>(mm)      | 10             |
| Keyway width (in)         | 0.39           |
| Keyway depth<br>(mm)      | 3.3            |
| Keyway depth (in)         | 0.13           |
| A (mm)                    | 57.2           |
| A (in)                    | 2.25           |
| B (mm)                    | 38.1           |
| B (in)                    | 1.5            |
| D (mm)                    | 54             |
| D (in)                    | 2.13           |
| E (mm)                    | -              |
| E (in)                    | -              |
| F (mm)                    | 9.525 x 15.875 |
| F (in)                    | -              |
| Weight (kg)               | 0.37           |
| Weight (lbs)              | 0.82           |