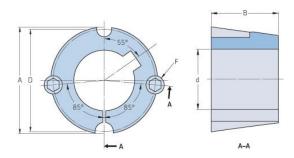

## **PHF TB1615X30MM**

| Bushing no.               | TB1615         |
|---------------------------|----------------|
| d = Bore diameter<br>(mm) | 30             |
| Bore diameter (in)        | 1.18           |
| Keyway width<br>(mm)      | 8              |
| Keyway width (in)         | 0.31           |
| Keyway depth<br>(mm)      | 3.3            |
| Keyway depth (in)         | 0.13           |
| A (mm)                    | 57.2           |
| A (in)                    | 2.25           |
| B (mm)                    | 38.1           |
| B (in)                    | 1.5            |
| D (mm)                    | 54             |
| D (in)                    | 2.13           |
| E (mm)                    | -              |
| E (in)                    | -              |
| F (mm)                    | 9.525 x 15.875 |
| F (in)                    | -              |
| Weight (kg)               | 0.41           |
| Weight (lbs)              | 0.9            |