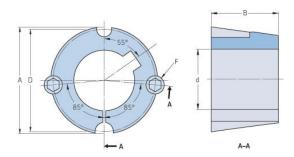

## **PHF TB1615X28MM**

| Bushing no.               | TB1615         |
|---------------------------|----------------|
| d = Bore diameter<br>(mm) | 28             |
| Bore diameter (in)        | 1.1            |
| Keyway width<br>(mm)      | 8              |
| Keyway width (in)         | 0.31           |
| Keyway depth<br>(mm)      | 3.3            |
| Keyway depth (in)         | 0.13           |
| A (mm)                    | 57.2           |
| A (in)                    | 2.25           |
| B (mm)                    | 38.1           |
| B (in)                    | 1.5            |
| D (mm)                    | 54             |
| D (in)                    | 2.13           |
| E (mm)                    | -              |
| E (in)                    | -              |
| F (mm)                    | 9.525 x 15.875 |
| F (in)                    | -              |
| Weight (kg)               | 0.45           |
| Weight (lbs)              | 0.99           |